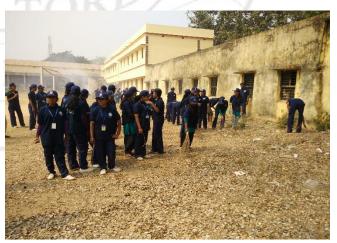

Observation of Aranya Saptaha

Winter Special Camp

### SBSS Mahavidyalaya

Celebration of National Youth Day

Winter Special Camp