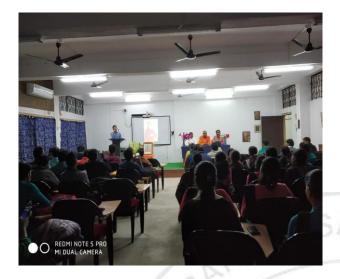

## Seminar/Workshop/Webinar organised: 2018-19

| Name of<br>Department/<br>Committee | Topic                                                                                             | Held During | Resource Person(s)                         |
|-------------------------------------|---------------------------------------------------------------------------------------------------|-------------|--------------------------------------------|
| Department of<br>Physics            | One-day State Level<br>Conference on the Life<br>and Works of<br>Professor Satyendra<br>Nath Bose | 21-12-2018  | Prof. Jaydeb Chakrabarti,<br>S.N.B.N.C.B.S |
| SBSS                                | Hands on Computer                                                                                 | 26/11/2018- | Dr. Nasreen Khan                           |
| Mahavidyalaya                       | Training                                                                                          | 08/12/2018  | Dr. Koushik Dey                            |