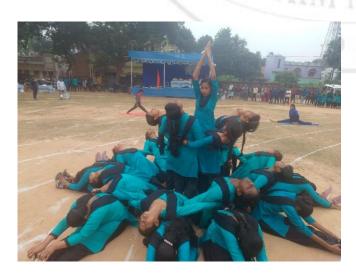

-----------|
| Sampati Mahata  | 1 <sup>st</sup> |
| Laxmimoni Murmu | 2 <sup>nd</sup> |
| Nilima Mahata   | 3 <sup>rd</sup> |

#### 7. 200 meter Run for Girls

| Name            | Position        |
|-----------------|-----------------|
| BAHAMALA HANSDA | 1 <sup>st</sup> |
| BASANTI HANSDA  | 2 <sup>nd</sup> |
| MOUSUMI PATRA   | 3 <sup>rd</sup> |

### 8. 100 meter Run for Girls

| Name            | Position        |  |
|-----------------|-----------------|--|
| NILIMA MANDI    | 1 <sup>st</sup> |  |
| TUMPA MONDAL    | 2 <sup>nd</sup> |  |
| SUDESHNA SARKAR | 3 <sup>rd</sup> |  |

#### 9. Shot-Put Final for Girls

| Name         | Position        |
|--------------|-----------------|
| HEMALI MURMU | 1 <sup>st</sup> |
| JANANI MURMU | 2 <sup>nd</sup> |
| MOYNA HANSDA | 3 <sup>rd</sup> |





## Chapters in books/proceedings or books published: 2019

| Name of the teacher with designation and department | Title of the book/chapters published                                             | Title of the paper                                                                 | ISBN<br>number             | Name of the publisher              |
|-----------------------------------------------------|----------------------------------------------------------------------------------|------------------------------------------------------------------------------------|----------------------------|------------------------------------|
| Dr. Krushnapada Das<br>Adhikary                     | International<br>Conference on<br>"शब्दार्थतत्त्वविमर्शः",<br>(5th & 6th Mar'19) | शाब्दबोधे केचन विष