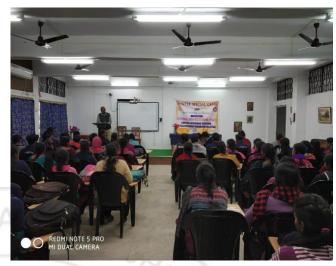

## Seminar/Workshop/Webinar organised: 2018-19

| Name of<br>Department/<br>Committee | Topic                                                                                             | Held During | Resource Person(s)                         |
|-------------------------------------|---------------------------------------------------------------------------------------------------|-------------|--------------------------------------------|
| Department of<br>Physics            | One-day State Level<br>Conference on the Life<br>and Works of<br>Professor Satyendra<br>Nath Bose | 21-12-2018  | Prof. Jaydeb Chakrabarti,<br>S.N.B.N.C.B.S |
| SBSS                                | Hands on Computer                                                                                 | 26/11/2018- | Dr. Nasreen Khan                           |
| Mahavidyalaya                       | Training                                                                                          | 08/12/2018  | Dr. Koushik Dey                            |